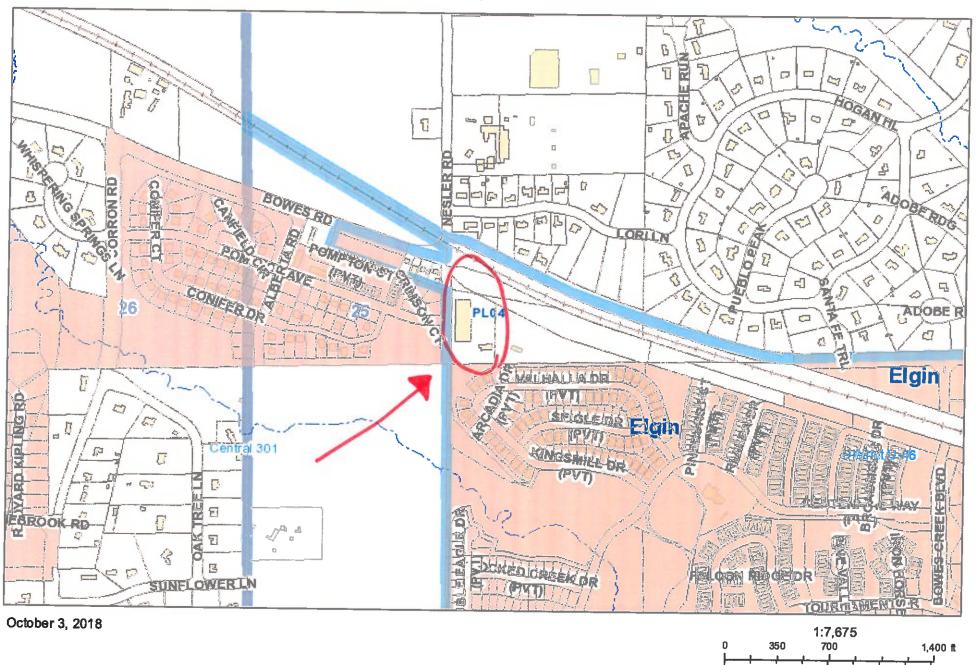

Zoning Board: Approval

Development Committee: To be determined

Petition #4473 PLATO TOWNSHIP

Petitioner: Burke Storage, Inc.

Location: Located on the western portion of 9N533 Nesler Road,

Section 25, Plato Township (05-25-178-006 & 05-25-178-008)

Kane County Page 1

Proposed: Special Use in the B-3 Business District to allow outdoor

storage of vehicles and equipment

2040 Plan: Commerce/Employment

Objectors: **Neighboring property owners**Recommendations: Regional Planning Comm.: N/A

**Zoning Board**: Approval with the following stipulations:

- 1. The Special Use will bring the existing businesses into conformance with the Zoning Ordinance.
- 2. The evergreen trees planted as screening must be maintained and replaced if they die or become more than 25% brown.
- 3. The vehicles associated with the towing business must be operable. All inoperable vehicles must be removed from the premises within 90 days of zoning approval.
- 4. All outdoor storage must be on the subject parcel and not on the F zoned parcel to the east.
- 5. All storage and towing business traffic must use the northern access.
- 6. A maximum height allowed for storage vehicles not exceed 14'.
- 7. 10 additional trees be planted north of current eastern tree endpoint near the house for additional screening.
- 8. The maximum number of trucks allowed to be parked outside not exceed 12.