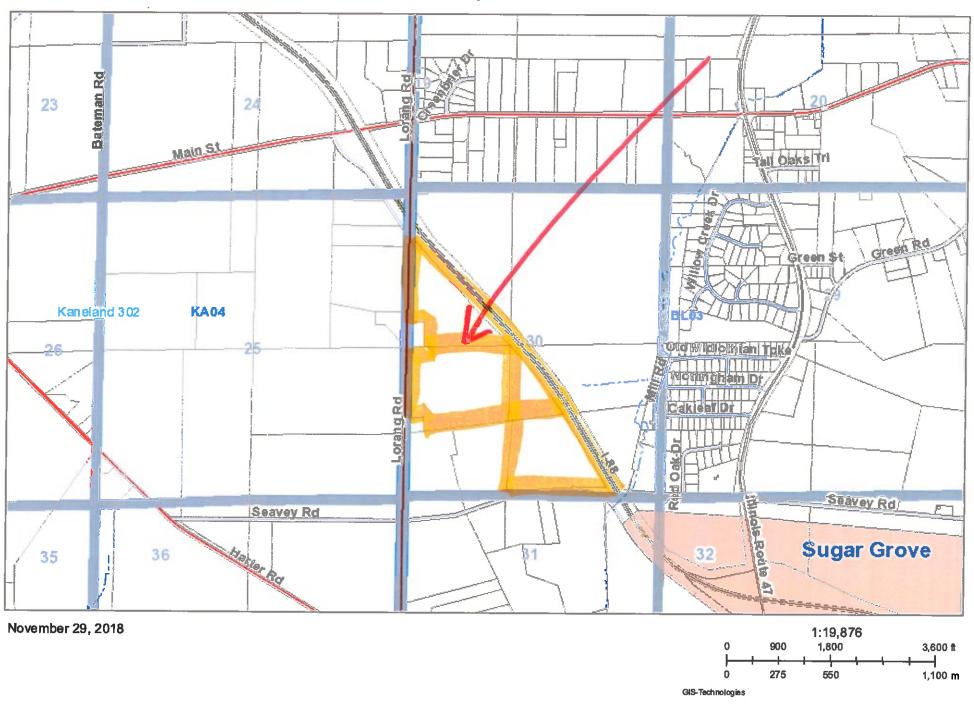

Development Committee: To be determined

Petition #4480 BLACKBERRY TOWNSHIP

Petitioner: Michael Vondra (Creekside Farms, LLC)

Location: 2S785 Lorang Road, Section 30, Blackberry Township (11-30-

100-007, 11-30-300-005 & 11-30-401-008)

Proposed: Special Use in the F-Farming District for an owner operated

farm compost operation and for mining and on-site sale of

mined materials

2040 Plan: Proposed Open Space/Resource Management

Objectors: None

Recommendations: Regional Planning Comm.: N/A

Zoning Board: Approval

Development Committee: To be determined

Petition #4490 HAMPSHIRE TOWNSHIP

Petitioner: Harris Trust #1464/Mark Hodges

Location: Located south of Dietrich Rd, north of Interstate 90 and east of