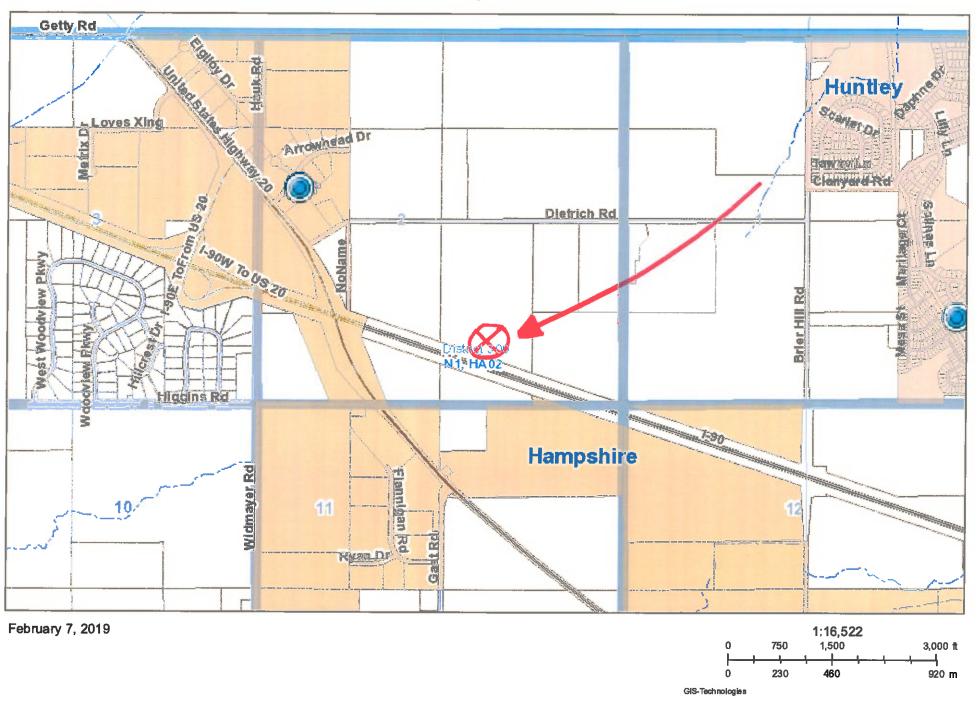

Recommendations: Regional Planning Comm.: N/A

Zoning Board: Approval

Development Committee: To be determined

Petition #4490 HAMPSHIRE TOWNSHIP

Petitioner: Harris Trust #1464/Mark Hodges

Location: Located south of Dietrich Rd, north of Interstate 90 and east of

US Rte 20, Section 2, Hampshire Township (01-02-300-017,

01-02-300-008 & 01-02-400-012)

Proposed: Amendment to the existing PUD-Planned Unit Development to

allow for storage of vehicles/equipment and for a 1000 ft<sup>2</sup> sign

2040 Plan: Commerce/Employment

Objectors: None

Kane County Page 2

Recommendations: Regional Planning Comm.: N/A

Zoning Board: No Recommendation (4 Aye, 2 Nay)

**Development Committee: To be determined** 

C. Approval: Minor Adjustment to PUD Zoning: IntraSoccer, LLC, located at 37W950 Mason Road