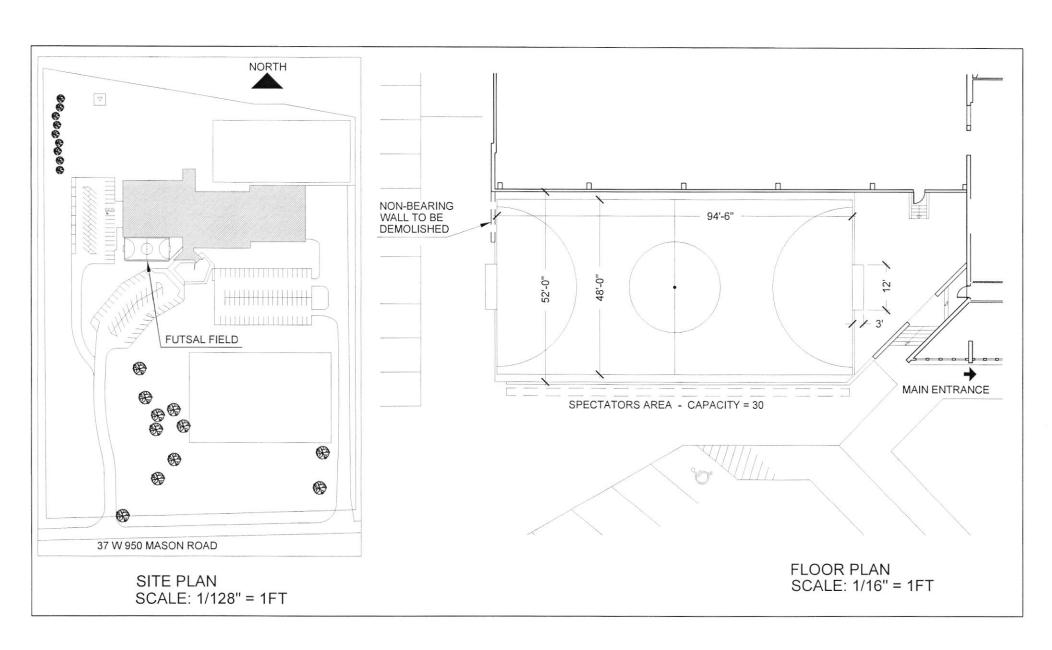

2040 Plan: Commerce/Employment

Objectors: None

Kane County Page 2

Recommendations: Regional Planning Comm.: N/A

Zoning Board: No Recommendation (4 Aye, 2 Nay)

**Development Committee: To be determined** 

C. Approval: Minor Adjustment to PUD Zoning: IntraSoccer, LLC, located at 37W950 Mason Road