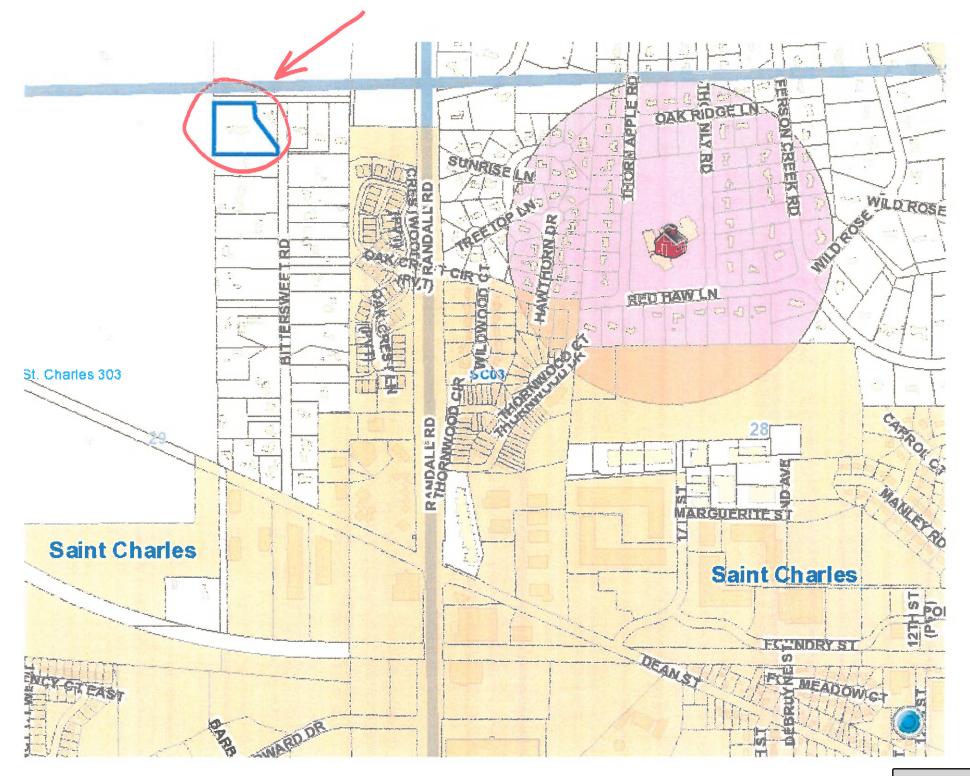

Location: 3N952 Bittersweet Road, Section 29, St. Charles Township

(09-29-226-002)

Proposed: Rezoning from F-District Farming to R-1 District Rural

Residential

2040 Plan: Rural Residential

Objectors: **Neighboring property owners**Recommendations: Regional Planning Comm.: N/A

Zoning Board: Approval

Development Committee: To be determined

Petition #4473 PLATO TOWNSHIP

Petitioner: Burke Storage, Inc.

Location: Located on the western portion of 9N533 Nesler Road,

Section 25, Plato Township (05-25-178-006 & 05-25-178-008)