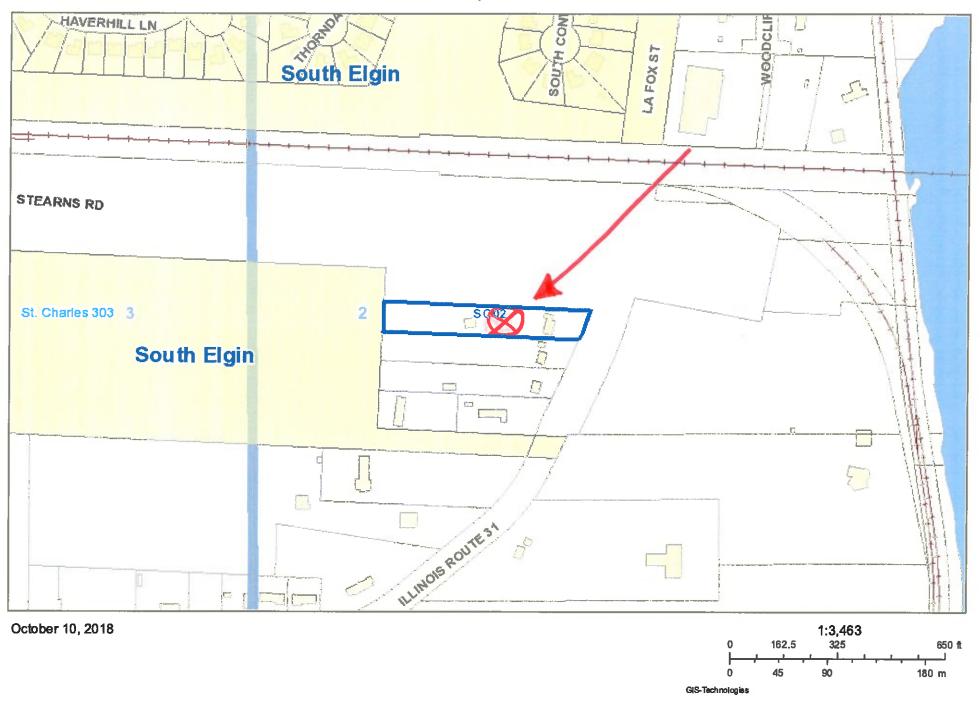

Petitioner: Miguel Bautista

Location: 7N416 Route 31, Section 2, St. Charles Township (09-02-301-

002)

Proposed: Requesting a Five-Year Interim Special Use in the F-Farming

District to allow for the storage of landscaping vehicles and

equipment

2040 Plan: Rural Residential

Objectors: None

Recommendations: Regional Planning Comm.: N/A

Zoning Board: Approval

Development Committee: To be determined

Petition #4472 ST. CHARLES TOWNSHIP

Petitioner: Mary Ann Krempel