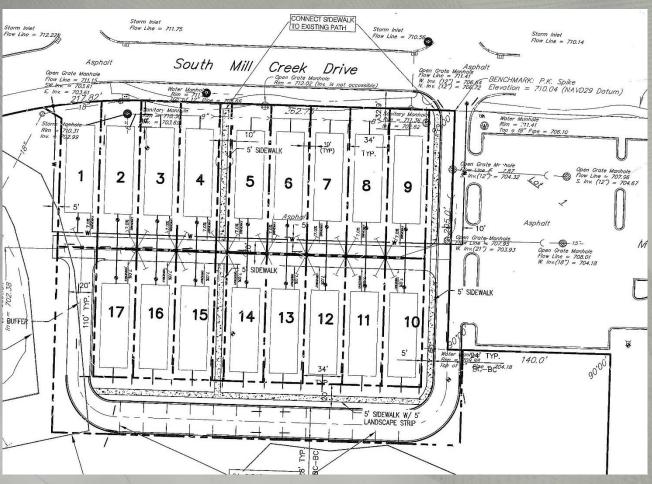

#### 7. Subdivision

- A. Discussion: Land/Cash Annual Review Fiscal Year 2018 (attached)
- B. Presentation: Land/Cash Review-Mill Creek Row Houses (near the Swim Club), 17 Row Homes on 3.3 Acres, Section 13, Blackberry Township, Geneva School District #304 and Geneva Park District (attached)